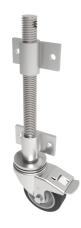

## Black Elastic Rubber 65ShoreA Plate Swivel Castor 100mm 200kg Load

## Product code: JAB100ERBJSWB

Open screw thread jacking castor with side fitting nuts with 160mm lift fitted with a 100mm white zinc plated swivel pressed steel castor fitted with a black high elastic natural 65 shore A rubber tyred aluminium wheel with ball bearings and total lock brake, load capacity of 200kg Please note Jacking castors are rated on a different principal to other castors and we recommend the total lifted load is divided over just 2 jacking units.1 extra safety point is when jacked up please beware of any obstacles as a sudden shock could result in bending the thread but more likely the castor will tear away from the screw thread. Please refer to the BIL catalogue or request a drawing

| Diameter (mm)            | 100                                                |
|--------------------------|----------------------------------------------------|
| Castor Height (mm)       | 128                                                |
| Castor Type              | Swivel with Total Lock Brake                       |
| Swivel Radius (mm)       | 120                                                |
| Fixing Option            | Plate                                              |
| Bearing Type             | Ball                                               |
| To Suit Fixing Bolt (mm) | 12                                                 |
| Wheel Material           | Rubber on Aluminium                                |
| Colour / Shore Hardness  | Black Elastic Rubber on Aluminium Rim / 65 Shore A |
| Temperature Resistance   | -30 °C TO +80 °C                                   |
| Load Capacity (kg)       | 200                                                |
| Tread (mm)               | 40                                                 |
| Height (mm)              | 438                                                |
| Lifting Stroke (mm)      | 160                                                |