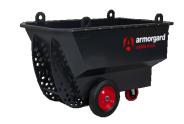

## **Armorgard Rubble Truck – RT400 Trolley**

**Product code: RT400** 

A heavy duty Armorgard trolley, the RT400 Rubble Truck is built for shifting, tipping, and containing rubble and debris on demanding sites.

- Carries up to 400L of site waste in a tough, impactresistant body
- Tips easily with an integrated tipping mechanism and secure stop bar
- Rolls smoothly on two large puncture-proof wheels and one swivel castor
- Built-in crane lifting eyes and optional lid for added site control

| Dimensions        | L1465mm x W755mm x H655mm |
|-------------------|---------------------------|
| Material          | Powder Coated Steel       |
| Weight            | 88.5kg                    |
| Capacity          | 400L                      |
| Load Rating       | 750kg                     |
| Assembly Required | No                        |
| Brand             | Armorgard                 |