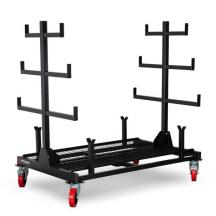

## **Armorgard Piperack Trolley – PR1 & PR2**

**Product code: PR** 

A rugged Armorgard trolley, the PipeRack is built for safely storing and moving multiple pipes around site, with fold-flat design and stackable frame.

- Choose between 1 tonne (PR1) or 2 tonne (PR2) load capacity
- Folds flat as a single unit for compact transport and storage
- Rolls smoothly on heavy duty 6-inch swivel castors—2 with brakes
- Stackable design with frame lugs to save floor space on site

| Load Rating       | 1000kg, 2000kg        |
|-------------------|-----------------------|
| Wheel Type        | 6" Heavy Duty Castors |
| Material          | Powder Coated Steel   |
| Assembly Required | Yes                   |