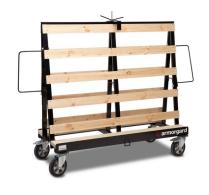

## **Armorgard Loadall Board Trolley**

Product code: LA

A folding Armorgard LoadAll board trolley designed for safely moving large sheets and boards on construction sites, workshops or in storage areas.

- Carries sheet materials with ease using a strong welded frame
- Saves space with a folding design for compact storage
- Moves smoothly on castors with brakes for safe handling
- Choice of two load capacities (750kg or 1,000kg)

| Load Capacity     | 750kg, 1000kg, 1500kg |
|-------------------|-----------------------|
| Wheel Type        | 6" Heavy Duty Castors |
| Material          | Powder Coated Steel   |
| Assembly Required | Yes                   |