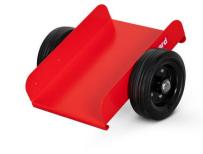

## **Armorgard Heavy Duty BeamKart Trolley – BK1**

**Product code: BK1** 

A heavy duty Armorgard beam trolley, the BeamKart BK1 is designed to move RSJs, girders, and long steel beams safely and efficiently.

- Minimises strain and speeds up handling (less carrying)
- Keeps loads stable with fitted sides and cradle-style frame
- Moves smoothly across rough surfaces on punctureproof rubber wheels
- Handles heavy beams up to 500kg with ease

| Dimensions        | L515mm x W550mm x H250mm |
|-------------------|--------------------------|
| Load Capacity     | 500kg                    |
| Material          | Power Coated Steel       |
| Steel thickness   | 3mm                      |
| Assembly Required | Yes                      |
| Wheel Diameter    | 250mm                    |
| Weight            | 21kg                     |
| Brand             | Armorgard                |