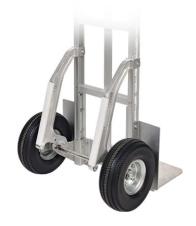

## AluTruk Stair Glide Assist For Kerbs & Thresholds

## Product code: SKSGCOMPLETE

Cast aluminium runner with replaceable skid bars made of lowfriction polymer. An ideal accessory for negotiating small thresholds such as kerbs / steps. A very popular addition for the parcel delivery / food service sectors. Can be retro fitted after purchase of a complete AluTruk.