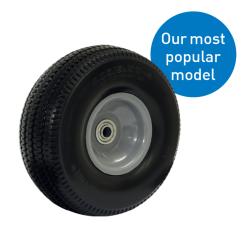

## AluTruk Puncture Proof Wheel With Precision Bearings

## Product code: W10COMPLETE

260mm diameter Puncture-proof tyre with steel offset hub designed specifically for our ever popular AluTruk range. Fitted with semi precision bearing with low tolerance against a 16mm axle for a smooth a durable ride. The crowned tread design of the tyre encourages easier movement when under load with easier pivot of the sack barrow.

| Diameter         | 260mm                  |
|------------------|------------------------|
| Load capacity    | 150Kg                  |
| Bearing Type     | Precision Ball Bearing |
| Tread            | 82.36mm                |
| Wheel Bore       | 16.1mm                 |
| Wheel Hub        | 57mm                   |
| Brand            | Alutruk                |
| Parts and spares | Wheels                 |