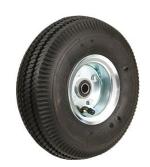

## **AluTruk Pneumatic Wheel With Precision Bearings**

**Product code: W60COMPLETE** 

260mm Pneumatic tyre with three-piece off set steel hub designed specifically for our ever popular AluTruk range. Fitted with semi precision bearings and a 6ply tyre means you get a cushioned ride with durability, perfect if going over rough terrain such as grass or gravel.

| Diameter         | 260mm                  |
|------------------|------------------------|
| Load capacity    | 150Kg                  |
| Bearing Type     | Precision Ball Bearing |
| Tread            | 85mm                   |
| Wheel Bore       | 16.1mm                 |
| Wheel Hub        | 57mm                   |
| Brand            | Alutruk                |
| Parts and spares | Wheels                 |