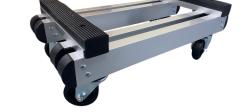

## **AluTruk Heavy Duty Piano Dolly With 360° Swivel Castors**

**Product code: PT2** 

This AluTruk piano dolly is heavy duty (rated for up to 750kg loads) yet remains highly movable in 360° and comes with many useful features.

- Protects walls etc with the rubber buffers
- Reduces load slippage via the ribbed solid rubber tops
- Easy to move due to reduced effort required

See the full description below for more details on this trolley.