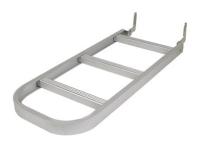

## Product code: SKF3COMPLETE

AluTruk extruded aluminium, folding nose extension designed to increase the reach of the toeplate. Easily retro fitted to rear mounted, fixed toe plates. Increase the length of the toe plate to 762mm and a width of 304mm. Compatible with rear mounted, fixed TPX, TPY & TPZ toe plates.

| Weight           | 1.8kg                   |
|------------------|-------------------------|
| Length           | 762mm                   |
| Width            | 304mm                   |
| Brand            | Alutruk                 |
| Parts and spares | Accessories, Toe plates |