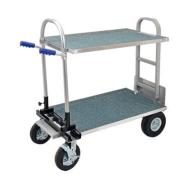

## **AluTruk Film Cart - Standard (950mm trays)**

Product code: SKFT950W10COM

This lightweight Film Truck offers you increased productivity by safely carrying double the volume as well as the following features: 450kg load capacity 600mm wide aluminium deck + shelf fitted with carpet Puncture-proof tyres as standard Pneumatic swivel wheel conversion Bottom shelf: 880 x 600mm Top shelf: 920 x 600mm \*Production time on this product is 3-4 weeks\*

| Height             | 1020mm                |
|--------------------|-----------------------|
| Width              | 600mm                 |
| Length             | 950mm flatbed         |
| Material           | Aluminium             |
| Brand              | Alutruk               |
| Load Capacity (kg) | 450                   |
| Wheel Material     | Puncture Proof Wheels |
| Handle Type        | Twin Grip             |