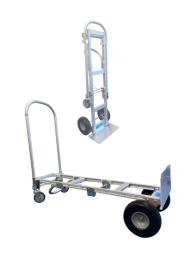

## AluTruk 2 in 1 Convertible Sack Truck With 1300mm Base

Product code: SK1300W10

Increase your productivity by increasing the load with this AluTruk 2-in-1 convertible aluminium sack truck. Ideal for courier delivery and bouncy castle handling.

- Heavy duty up to 500kg load in flatbed position
- Useful 300kg load rating in upright position
- Full control via the U-handle, high quality castors & wheels
- Reduce maintenance includes puncture-proof wheels

| Height             | 1550mm upright, 1150mm flatbed           |
|--------------------|------------------------------------------|
| Width              | 540mm                                    |
| Length             | 1300mm flatbed                           |
| Material           | Aluminium                                |
| Industry           | Bouncy castle handling, Courier delivery |
| Brand              | Alutruk                                  |
| Specialism         | Multi-position trucks                    |
| Handle Type        | U-Loop                                   |
| Load Capacity (kg) | 300, 500                                 |
| Wheel Material     | Puncture Proof Wheels                    |