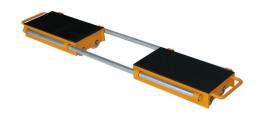

## **Adjustable Skate 24tonne**

**Product code: SKADSK24** 

An adjustable skate for moving heavy machinery & industrial equipment loads of up to 24tonne (24,000kg). Actually two skates in one, connected by two removable steel rods and adjustable from 500mm to 1400mm.

- Helps to protect the floor via the large diameter rollers
- Load slippage risk is reduced via the rubber non-slip pads
- Compatible with 3, 6 & 12tonne steerable skates
- Other load ratings available

| Roller type            | Steel          |
|------------------------|----------------|
| Bar length             | 1200mm         |
| Load plate area width  | 210mm          |
| Number of rollers      | 16             |
| Load plate area length | 415mm          |
| Weight                 | 65Kg           |
| Length                 | 500mm          |
| Load capacity          | 24000Kg        |
| Height                 | 105mm          |
| Width                  | 290mm          |
| Skate/jack type        | Machine skates |