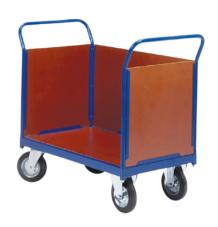

## 3 Sided Plywood Infil Platform Trolley

**Product code: TMP13** 

Our three sided plywood infill trolley, 500kg load rated with a base size of 1200mm x 800mm or 1000mm x 600mm. This model is fitted 200mm rubber tyre castors, swivel and fixed for ultimate control cushioned ride. This model comes with two uloop handles for control and comfort.

| Platform Size (L X W)    | 1000 x 600, 1200 x 800               |
|--------------------------|--------------------------------------|
| Overall Size (L x W x H) | 1075 x 600 x 1025                    |
| Ends or Sides            | Plywood infill                       |
| Castors                  | 200mm rubber tyre (2 fixed 2 swivel) |
| Load capacity            | 500Kg                                |