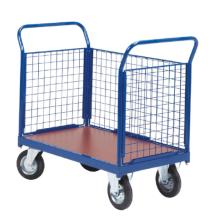

## **3 Sided Mesh Trolley**

**Product code: TMP14** 

Our three sided mesh trolley, 500kg load rated with a base size of 1200mm x 800mm or 1000mm x 600mm. This model is fitted 200mm rubber tyre castors, swivel and fixed for ultimate control cushioned ride. This model comes with two u-loop handles for control and comfort.

| Platform Size (L X W)    | 1000 x 600, 1200 x 800               |
|--------------------------|--------------------------------------|
| Overall Size (L x W x H) | 1075 x 600 x 1025                    |
| Ends or Sides            | Mesh infill                          |
| Castors                  | 200mm rubber tyre (2 fixed 2 swivel) |
| Load capacity            | 500Kg                                |
| Brand                    | BIL Materials Handling               |