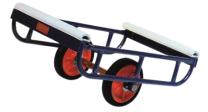

## **2 Wheel Piano Dolly**

## Product code: BEPSK102

200kg Load Rated Piano Dolly fitted with protection strips to prevent damage to product. Tyres are solid rubber fitted with roller bearings for smooth ride under load, important for fragile products. Ideal for the removals industry when performing multiple relocations.

| Overall Size (L x W x H) | 630 x 460 x 255   |
|--------------------------|-------------------|
| Tyres                    | Solid rubber      |
| Wheels                   | 200mm rubber tyre |
| Wheel Bearings           | Roller            |
| Load capacity            | 200kg             |