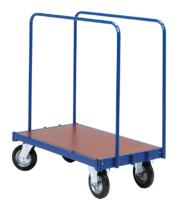

## 2 Sided Platform Trolley

## Product code: TMP11

A 500kg load rated platform trolley with a base size of 1200mm x 800mm or 1000mm x 600mm. Fitted with 200mm rubber tyre castors, swivel and fixed for ultimate control cushioned ride and comes complete with two adjustable tubular insert sides that multi functions as a handle for control and comfort.

| Platform Size (L X W)    | 1000 x 600, 1200 x 800               |
|--------------------------|--------------------------------------|
| Platform Height          | 286                                  |
| Overall Size (L x W x H) | 1275 x 800 x 1025                    |
| Ends or Sides            | Tubular adjustable                   |
| Castors                  | 200mm rubber tyre (2 fixed 2 swivel) |
| Load capacity            | 500Kg                                |