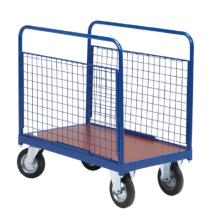

## 2 Sided Platform Trolley with removable mesh infill sides

**Product code: TMP9** 

A 500kg load rated platform trolley with a base size of 1200mm x 800mm or 1000mm x 600mm. Fitted with 200mm rubber tyre castors, swivel and fixed for ultimate control cushioned ride and comes complete with two removable mesh infil sides that have u-loop handles for control and comfort.

| Platform Size (L X W)    | 1000 x 600, 1200 x 800               |
|--------------------------|--------------------------------------|
| Platform Height          | 286                                  |
| Overall Size (L x W x H) | 1275 x 800 x 1025                    |
| Ends or Sides            | Mesh infill                          |
| Castors                  | 200mm rubber tyre (2 fixed 2 swivel) |
| Load capacity            | 500Kg                                |