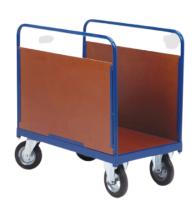

## 2 Sided Platform Trolley with plywood sides

**Product code: TMP10** 

A 500kg load rated platform trolley with a base size of 1200mm x 800mm or 1000mm x 600mm. Fitted with 200mm rubber tyre castors, swivel and fixed for ultimate control cushioned ride and comes complete with two removable plywood sides that have u-loop handles for control and comfort.

| Platform Size (L X W)    | 1000 x 600, 1200 x 800               |
|--------------------------|--------------------------------------|
| Platform Height          | 286                                  |
| Overall Size (L x W x H) | 1275 x 800 x 1025                    |
| Ends or Sides            | Plywood infill                       |
| Castors                  | 200mm rubber tyre (2 fixed 2 swivel) |
| Load capacity            | 500Kg                                |