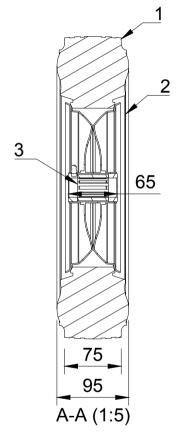

UNLESS OTHERWISE **SPECIFIED** DIMENSIONS ARE IN **MILLIMETRES** 

**Unspecified Tolerances** Machining ± 0.25mm Fabrication ± 1mm

DRAWING DISCLAIMER

COPYRIGHT OF THIS DRAWING IS RESERVED BY BIL GROUP LTD. IT IS NOT REPRODUCED, COPIED, OR DISCLOSED TO A THIRD PARTY EITHER WHOLLY OR IN PART WITHOUT THE CONSENT IN WRITING OF BIL GROUP LTD

|   |             | NAME     | DATE     |         |
|---|-------------|----------|----------|---------|
|   | DRAWN BY    | Matt     | 27/05/25 | BILG    |
|   | APPROVED BY | Chris B  | 27/05/25 | DWG NO. |
| ! | SCALE       | 1:5      |          |         |
|   | WEIGHT      | 10.104kg |          |         |

BIL Group Ltd Porte Marsh Road Calne, Wiltshire, BILGroup Calne, wnissmre, SN11 9BW United Kingdom Tel +44 (0)1249 822 222



H Varley Ltd Unit