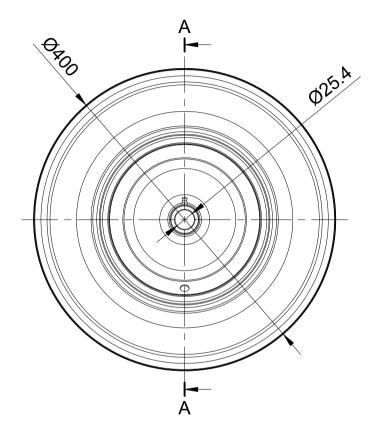

UNLESS OTHERWISE **SPECIFIED** DIMENSIONS ARE IN **MILLIMETRES** 

**Unspecified Tolerances** Machining ± 0.25mm Fabrication ± 1mm

DRAWING DISCLAIMER

COPYRIGHT OF THIS DRAWING IS RESERVED BY BIL GROUP LTD. IT IS NOT REPRODUCED, COPIED, OR DISCLOSED TO A THIRD PARTY EITHER WHOLLY OR IN PART WITHOUT THE CONSENT IN WRITING OF BIL GROUP LTD

|   |             | NAME     | DATE     |         |
|---|-------------|----------|----------|---------|
|   | DRAWN BY    | Matt     | 27/05/25 | BILG    |
|   | APPROVED BY | Chris B  | 27/05/25 | DWG NO. |
| ! | SCALE       | 1:5      |          |         |
|   | WEIGHT      | 10.104kg |          |         |

BIL Group Ltd Porte Marsh Road Calne, Wiltshire, BILGroup Calne, wnissmre, SN11 9BW United Kingdom Tel +44 (0)1249 822 222



H Varley Ltd Un